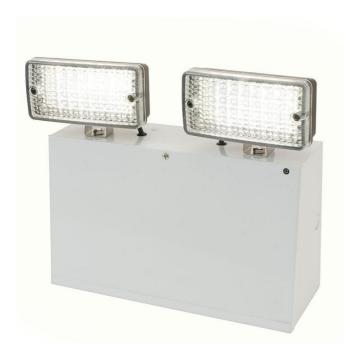

### **Features**

Twin LED emergency floodlighting for industrial applications.

Exceeds performance of 2x20W halogen equivalent.

Robust metal enclosure in an opal colour.

Moulded polycarbonate heads.

Belfast: +44 (0) 2890 773750

### **General Information**

| Lamp Type                      | LED      |
|--------------------------------|----------|
| Colour / Finish                | Opal     |
| IP Rating                      | IP20     |
| Class Protection               | 1        |
| Internal / External            | Internal |
| Surface / Recessed / Suspended | Surface  |
| Warranty (Years)               | 3        |
| CE Mark                        | Yes      |
| Width (mm)                     | 310      |
| Height (mm)                    | 277      |
| Depth (mm)                     | 107      |
| Accessories                    | ASBP/7   |
|                                |          |