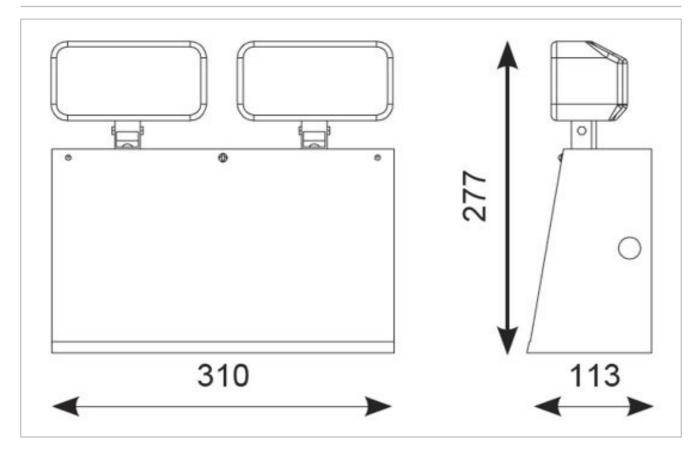

### **General Information**

| Lamp Type                      | LED      |
|--------------------------------|----------|
| Colour / Finish                | Opal     |
| IP Rating                      | IP20     |
| Class Protection               | 1        |
| Internal / External            | Internal |
| Surface / Recessed / Suspended | Surface  |
| Warranty (Years)               | 3        |
| CE Mark                        | Yes      |
| Width (mm)                     | 310      |
| Height (mm)                    | 277      |
| Depth (mm)                     | 107      |
| Accessories                    | ASBP/7   |
|                                |          |

# **Technical Data - ETIM - Emergency luminaire (EC001957)**

| Mounting method           | Wall surface mounted |
|---------------------------|----------------------|
| With light source         | Yes                  |
| Number of lighting heads  | 2                    |
| Colour housing            | White                |
| Nominal voltage           | 230-230 V            |
| Degree of protection (IP) | IP20                 |
| Protection class          | T .                  |
| Max. system power         | 3 W                  |
| Colour temperature        | 6500-6500 K          |
| Width                     | 310 mm               |
| Height/depth              | 107 mm               |
| Length                    | 277 mm               |