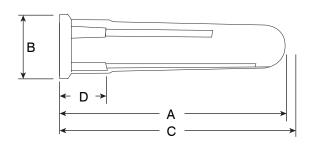

#### **Dimensions**

| Length                  | 30mm        |
|-------------------------|-------------|
| Drill Size (B)          | 5.5mm - 6mm |
| Minimum Drill Depth (C) | 45mm        |
| Max. Fixture Depth (D)  | 5mm         |
| Diameter                | 7mm         |