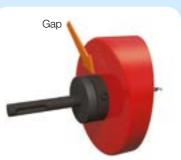

Screw the knurled ring clockwise to locate adaptor drive pins into the holes on the back of the holesaw. Notice the gap between the holesaw and the adaptor. This is necessary to prevent the holesaw locking onto the adaptor during the drilling process.