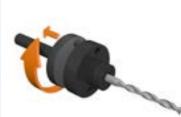

## Check out our Holesaw Assembly Guide Below for fitting adaptors to holesaws sized 32mm+

Take the adaptor and turn the knurled ring anti-clockwise to retract the drive pins into the position shown.

Screw the desired holesaw onto the adaptor until its finger tight.