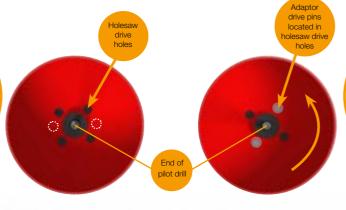

On the back plate of the holesaw are 4 drive pin location holes situated around the adaptor screw thread hole. The hole saw should be 'backed off' until the first pair of drive pin location holes line up with the adaptor drive pins.

In this example, when the adaptor is tightened onto the holesaw fully, the drive pins end up where the dotted line are

If the holesaw is turned in the direction of the arrow, the drive pins can be located in the first pair of drive holes they arrive at.